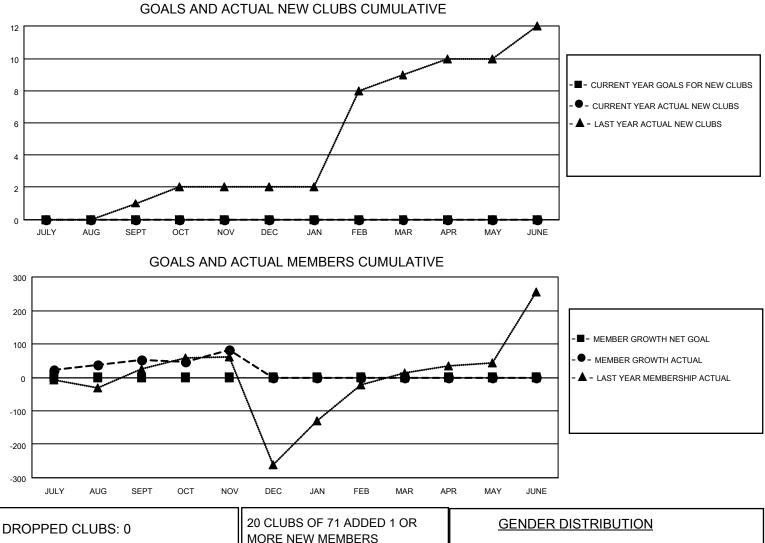

## LOCATION PHILIPPINES

District 301 E

Results as of: 11/30/2022

| Clubs                 |               |           |               | Members               |                          |                         |                                                    |
|-----------------------|---------------|-----------|---------------|-----------------------|--------------------------|-------------------------|----------------------------------------------------|
| RESULTS FOR 2022-2023 |               |           |               | RESULTS FOR 2022-2023 |                          |                         |                                                    |
| QUARTER               | NEW CLUB GOAL | NEW CLUBS | DROPPED CLUBS | QUARTER               | EMBER GROWTH NET<br>GOAL | MEMBER GROWTH<br>ACTUAL | DROPPED<br>MEMBERS ACTUAL<br>(including transfers) |
| JULY/AUG/SEPT         | 0             | 0         | 0             | JULY/AUG/SEPT         | - 0                      | 134                     | 68                                                 |
| OCT/NOV/DEC           | 0             | 0         | 0             | OCT/NOV/DEC           | 0                        | 49                      | 17                                                 |
| JAN/FEB/MAR           | 0             | 0         | 0             | JAN/FEB/MAR           | 0                        | 0                       | 0                                                  |
| APR/MAY/JUNE          | 0             | 0         | 0             | APR/MAY/JUNE          | 0                        | 0                       | 0                                                  |

| DROPPED CLUBS: 0 |    | MORE NEW MEMBERS          |                           | 1,517 (51.37%) |
|------------------|----|---------------------------|---------------------------|----------------|
|                  |    |                           |                           | 1,437 (48.66%) |
| DROPPED MEMBERS  |    |                           | NON BINARY $0 (0.00\%)$   |                |
| DECEASED         | 3  |                           | PREFER NOT TO ANSWER      | -1 (-0.03%)    |
| CLUB CANCELLED   | 0  | CLICK HERE FOR CUMULATIVE | TOTAL FAMILY UNIT MEMBERS | 5 1,112        |
| OTHER            | 82 | MEMBERSHIP DATA           |                           |                |
| TOTAL            | 85 |                           | FAMILY MEMBERS PAYING HA  | LF DUES 648    |
|                  |    |                           |                           |                |